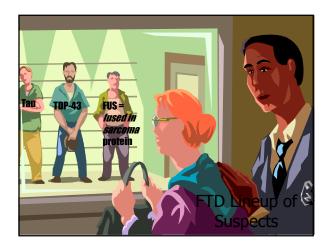

# Causes: Abnormal Proteins tauopathy or TDP-43 or FUS?

### • Tauopathy:

- Corticobasal syndrome
- Prog supranuclear palsy
- Right temporal FTLDtau
- TDP-43 and FUS:
  - Esp if complicated by ALS

#### **Language**

- Tauopathy:
  - Prog non-fluent aphasia
    - Corticobasal syndrome
    - -> PNFA
- TDP-43:
  - Semantic Dementia
  - PNFA/bulbar ALS